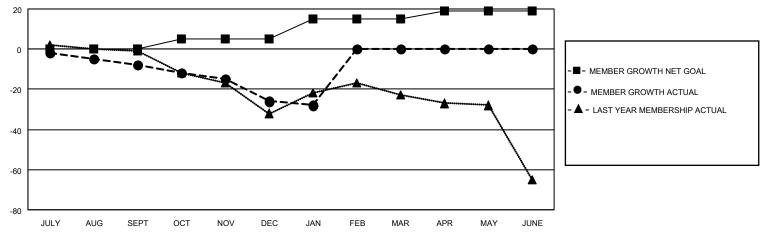

#### GOALS AND ACTUAL MEMBERS CUMULATIVE

| DROPPED CLUBS: 1 |    | 11 CLUBS OF 25 ADDED 1 OR MORE<br>NEW MEMBERS | GENDER DISTRIBUTION        |              |     |
|------------------|----|-----------------------------------------------|----------------------------|--------------|-----|
|                  |    |                                               | MALE                       | 575 (75.96%) |     |
|                  |    |                                               | FEMALE                     | 182 (24.04%) |     |
| DROPPED MEMBERS  |    |                                               |                            |              |     |
| DECEASED         | 8  | CLICK HERE FOR CUMULATIVE                     | TOTAL FAMILY UNIT MEMBERS  |              | 117 |
| CLUB CANCELLED   | 8  | MEMBERSHIP DATA                               | FAMILY MEMBERS PAYING HALF |              | 60  |
| OTHER            | 30 |                                               |                            |              | 60  |
| TOTAL            | 46 |                                               | 1000                       |              |     |